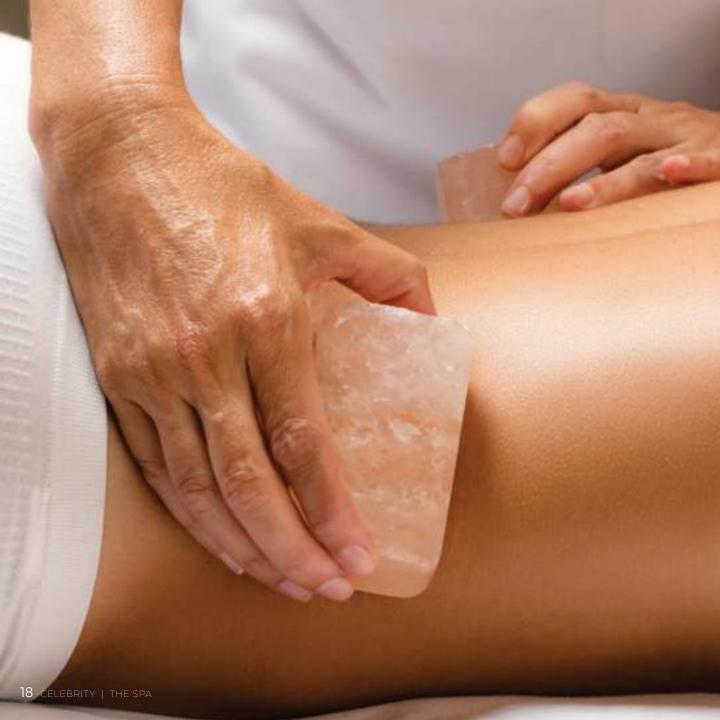

#### Restorative Salt Stone Massage

Capturing the essence of sea, earth and air, this deeply restorative massage will leave you feeling energized, recharged and ready for the demands of modern life. Himalayan salt resonates with the Earth's frequency to improve mental alertness and overall wellbeing. Warm salt stones are bathed in personally selected aromatics to contour the body and diffuse negative energy, reduce stress, and alleviate muscle tension, completed by a re-energizing face and scalp massage for a truly uplifting experience.